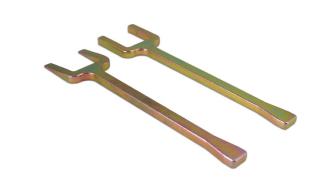

## **Drive Shaft Extractor Tools**

A set of driveshaft extractor forks designed to be used together or individually depending on the driveshaft/gearbox design being worked on.

## **Additional Information**

- Designed to engage between the gearbox housing and the driveshaft. Applications include: Ford, Mazda, Volvo, Renault, Dacia and other front wheel drive vehicles with pop out drive shafts.
- One fork has tapered forks and the other has plain forks (same thickness on full length), allowing even pressure to be applied, reducing potential of damage.
- · Use both forks together for best effect.
- · Fork thickness: 12.5mm; taper from 12.5mm to 4mm; fork aperture 50mm.
- · Overall length: 350mm.