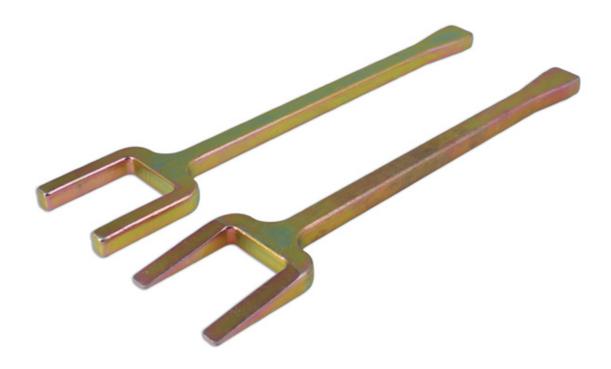

## **Drive Shaft Extractor Tools**

A set of driveshaft extractor forks designed to be used together or individually depending on the driveshaft/gearbox design being worked on.

## **Additional Information**

- Designed to engage between the gearbox housing and the driveshaft. Applications include: Ford, Mazda, Volvo, Renault, Dacia and other front wheel drive vehicles with pop out drive shafts.
- One fork has tapered forks and the other has plain forks (same thickness on full length), allowing even pressure to be applied, reducing potential of damage.
- · Use both forks together for best effect.
- · Fork thickness: 12.5mm; taper from 12.5mm to 4mm; fork aperture 50mm.
- · Overall length: 350mm.