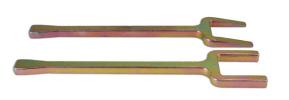

## **Drive Shaft Extractor Tools**

A set of driveshaft extractor forks designed to be used together or individually depending on the driveshaft/gearbox design being worked on.

## **Additional Information**

- Designed to engage between the gearbox housing and the driveshaft. Applications include: Ford, Mazda, Volvo, Renault, Dacia and other front wheel drive vehicles with pop out drive shafts.
- One fork has tapered forks and the other has plain forks (same thickness on full length), allowing even pressure to be applied, reducing potential of damage.
- · Use both forks together for best effect.
- · Fork thickness: 12.5mm; taper from 12.5mm to 4mm; fork aperture 50mm.
- · Overall length: 350mm.