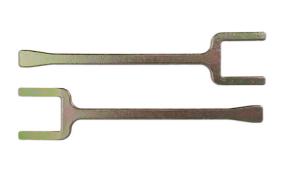

## **Drive Shaft Extractor Tools**

A set of driveshaft extractor forks designed to be used together or individually depending on the driveshaft/gearbox design being worked on.

## **Additional Information**

- Designed to engage between the gearbox housing and the driveshaft. Applications include: Ford, Mazda, Volvo, Renault, Dacia and other front wheel drive vehicles with pop out drive shafts.
- One fork has tapered forks and the other has plain forks (same thickness on full length), allowing even pressure to be applied, reducing potential of damage.
- · Use both forks together for best effect.
- · Fork thickness: 12.5mm; taper from 12.5mm to 4mm; fork aperture 50mm.
- · Overall length: 350mm.